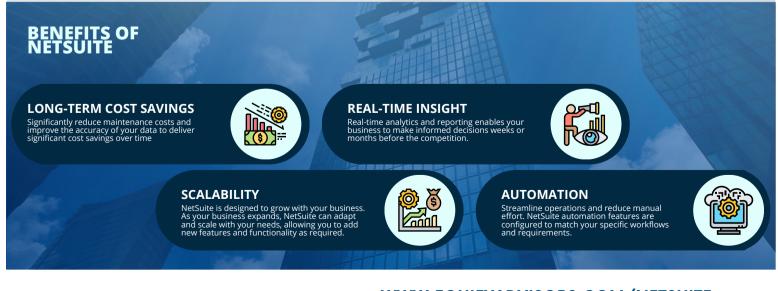

#### Outgrowing Existing Systems

As your business grows, **your ERP system needs to keep up** with your changing needs. NetSuite is highly customizable and can be tailored to your specific business processes and workflows.

#### Need For Post M&A Consolidation

Implementing an agile ERP system is crucial if your growth **strategy involves acquiring other companies**. NetSuite enables you to consolidate and automate core accounting and operations functions seamlessly across all business units.

ion

ial if your growth es. NetSuite enables